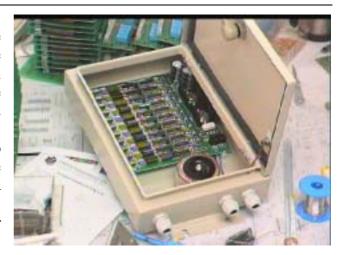

## ET-1001 RS-422 Line Distributor Unit

The ET-1001 star data unit is a solid state interface for data communication to multiple remote equipment locations. The ET-1001 has an input terminal and ten outputs terminals are provided for connecting remote equipment and next ET-1001 unit.

Each output port has a receive data LED to indicate data communication from the remote equipment and one transmit LED to indicate data communication to the remote equipment.

The ET-1001 is powered by an AC 220V power supply.