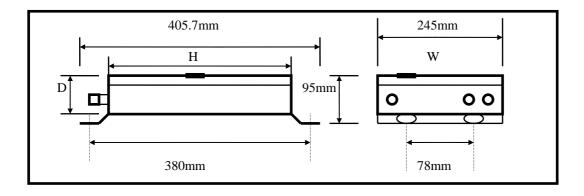

## **MECHANICAL**

Dimensions: Height (H): 350mm

Width (W): 245mm Depth (D): 80mm

Weight: 10 lbs.

Construction: Water proof 1.2mm cold rolled sheet steel, folded and spot welded.

Finish: Light grey hammer epoxy powder paint and sealed to provide environmental protection.

Mounting: Can be for left or right-hand opening and the case can be fitted up against a side wall since the door

opens within its width. Door could be opened to 90 degrees.